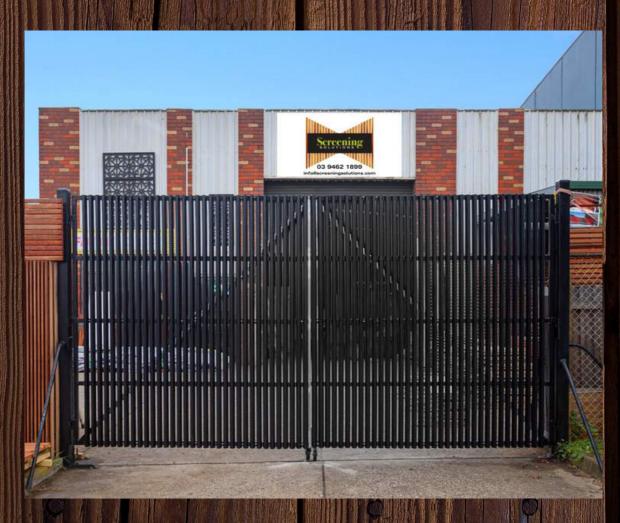

ALL SCREENS COME RAW. ADDITIONAL STAINING/PAINTING \$30 PER M2

ADDITIONAL CHANGES \$15 per m2 for copper or stainless steel tubing

We make gates to suit driveways whether you are after a sliding gate or double gates or just a small pedestrian gate we can help you out with any of these options.

Generally we use 40mm X 40mm gal steel made to suit our screens so that you cant see the frame when looking front on, these are commonly used for side way gates and double gates. We use 50mm X 50mm for sliding gates for front fences. We also can powder coat the gate frames the color of your choice.

## **MERBAU GATES**