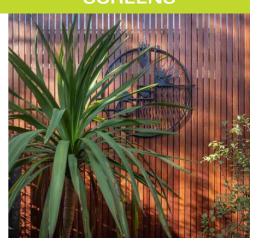

# HARDWOOD BATTEN SCREENS

Our locally made premium hardwood batten screens are one of our most popular screening profiles. These screens are commonly used as front fences or to screen off an existing back or side fence helping to create the perfect backdrop for any outdoor entertaining area. The screens come already pre made all screw fixed from behind so no fixings are visible, they then simply butt up next to each other when being installed for a seamless finish!

## **BATTEN SCREENS 42mm x 19mm**

MERBAU \$170 PER M2

CYPRUS \$200 PER M2

RED IRON BARK \$210 PER M2

SILVER TOP ASH \$275 PER M2

......

SPOTTED GUM \$250 PER M2

F/J TREATED PINE \$170 PER M2