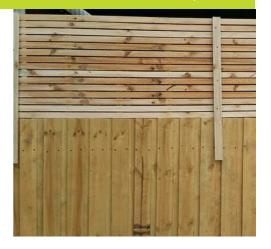

## **FENCE EXTENSIONS**

Fence extensions are a great cost effective way of extending the height of your fence saving you time and money but still providing you with the privacy from neighbours and strangers that you are seeking to achieve. We can also advise which extensions to use for pool compliancy and RES code compliancy. We offer a range of fencing extensions, including woven paling fence extensions, treated pine fence extensions, mixed hardwood fence extensions, lattice fence extensions and premium hardwood extensions. All of which are priced at quality competitive prices likely to be cheaper and of better quality than the fence extensions at bunnings. So no matter what type of extension you are after we have exactly what you need as we have Australia's widest range of fence extensions!

## HEAVY DUTY WOVEN FENCE EXTENSIONS