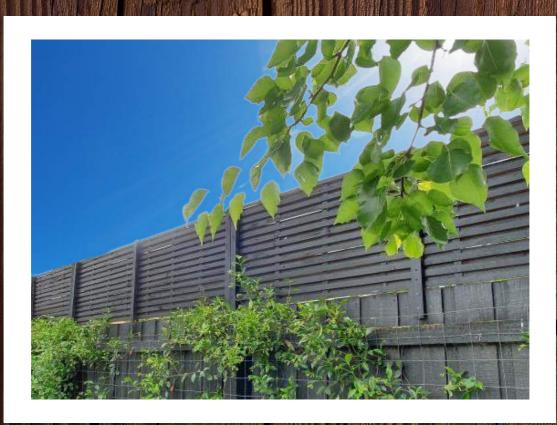

# TIMBER SLATTED SCREENS

Our slatted screens are perfect for any backyard or pool area. With our standard 8mm spacing, these flat screens are pool compliant, gaining extra privacy for your and your family. These screens are highly durable and well priced. We recommend staining or painting them to help the screens thrive in the elements.

PHOTO TAKEN BY: @ boltmedia PUBLISHED BY: @dreamscapesnsw

## **SLATTED SCREENS 42mm x 19mm**