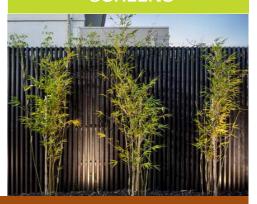

## RECYCLED PLASTIC COMPOSITE

This is one of our most exciting new products, which uses recycled plastic mixed with sawdust and UV stabilisers to create the most sustainable screening solution that is maintenance free and looks amazing! Our black composite finish is a similar look to powder coated steel giving a clean and smooth appearance at a fraction of the cost! Our monument is more of a textured wood grain finish like more traditional composite material. If you are looking for a sustainable screening profile and are wanting a coloured finish rather than a natural timber look than this is the product for you!