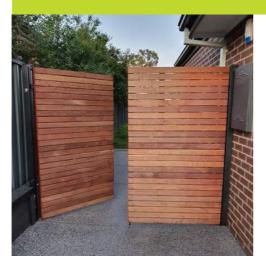

## **MERBAU GATES**

Generally we use 40mm X 40mm gal steel made to suit our screens so that you cant see the frame when looking front on, these are commonly used for side way gates and double gates. We use 50mm X 50mm for sliding gates for front fences. We also can powder coat the gate frames the color of your choice.

ALL SCREENS COME RAW. ADDITIONAL STAINING/PAINTING \$30 PER M2

ADDITIONAL CHANGES \$15 per m2 for copper or stainless steel tubing

We make gates to suit driveways whether you are after a sliding gate or double gates or just a small pedestrian gate we can help you out with any of these options.