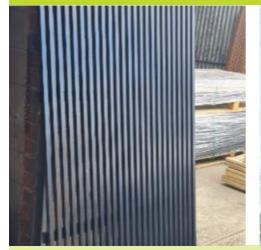

## RECYCLED PLASTIC COMPOSITE

This is one of our most exciting new products, which uses recycled plastic mixed with sawdust and UV stabilisers to create the most sustainable screening solution that is maintenance free and looks amazing! Our black composite finish is a similar look to powder coated steel giving a clean and smooth appearance at a fraction of the cost! Our monument is more of a textured wood grain finish like more traditional composite material. If you are looking for a sustainable screening profile and are wanting a coloured finish rather than a natural timber look than this is the product for you!

## RECYCLED COMPOSITE RANGE