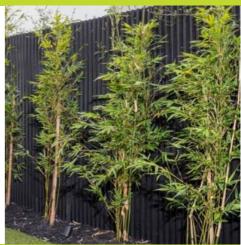

# HARDWOOD BATTEN SCREENS

Our locally made premium hardwood batten screens are one of our most popular screening profiles. These screens are commonly used as front fences or to screen off an existing back or side fence helping to create the perfect backdrop for any outdoor entertaining area. The screens come already pre made all screw fixed from behind so no fixings are visible, they then simply butt up next to each other when being installed for a seamless finish!

PHOTO TAKEN BY: @ boltmedia PUBLISHED BY: @dreamscapesnsw