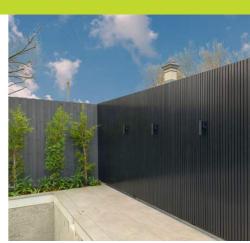

## RECYCLED PLASTIC COMPOSITE

This is one of our most exciting new products, which uses recycled plastic mixed with sawdust and UV stabilisers to create the most sustainable screening solution that is maintenance free and looks amazing! Our black composite finish is a similar look to powder coated steel giving a clean and smooth appearance at a fraction of the cost! Our monument is more of a textured wood grain finish like more traditional composite material. If you are looking for a sustainable screening profile and are wanting a coloured finish rather than a natural timber look than this is the product for you!

## RECYCLED COMPOSITE RANGE

### **COLOURS AVAILABLE:**

BLACK MONUMENT

Please note panels can only be made up to 2700mm in height

8mm Spacing available for all Composite Batten screening, enquire for pricing