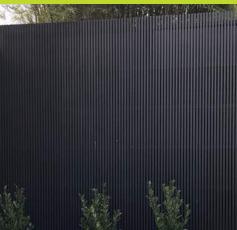

## RECYCLED PLASTIC COMPOSITE

This is one of our most exciting new products, which uses recycled plastic mixed with sawdust and UV stabilisers to create the most sustainable screening solution that is maintenance free and looks amazing! Our black composite finish is a similar look to powder coated steel giving a clean and smooth appearance at a fraction of the cost! Our monument is more of a textured wood grain finish like more traditional composite material. If you are looking for a sustainable screening profile and are wanting a coloured finish rather than a natural timber look than this is the product for you!

### **COLOURS AVAILABLE:**

BLACK MONUMENT

Please note panels can only be made up to 2700mm in height

8mm Spacing available for all Composite Batten screening, enquire for pricing