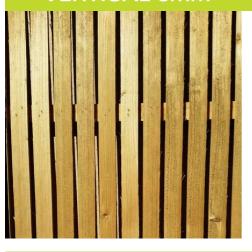

## TREATED PINE

## TREATED PINE RANGE

## 42mm SQUARE LATTICE

20mm SQUARE LATTICE

35mm DIAGONAL LATTICE

TREATED PINE VERTICAL 6mm

TREATED PINE VERTICAL 10mm

2400 X 580 HORIZONTAL \$38

LATTICE 35 X 9

42MM \$28 PER M2 20MM \$42 PER M2 35MM DIAGONAL \$48 PER M2

TREATED PINE VERTICAL

6MM SPACING \$27 PER M2

10MM SPACING \$24 PER

M2

**APPROX PANEL SIZES:** 

2400 X 600 2400 X 900 2400 X1200 2700 X 600 1800 X 1200 3000 X 900