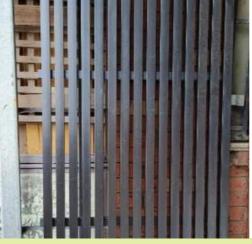

# BUDGET TIMBER SCREENS

Our range of imported budget hardwood screens are great lightweight screening alternatives designed to be attached directly to your existing fence saving the cost of building a separate framework from your existing fence. These screens are all pool compliant and screw fixed from behind for greater longevity, they are ideally used in longer fence lines where you are looking to screen out your back and side fences as they can help to keep costs down whilst still providing great durability.

## HARDWOOD BUDGET SCREENS