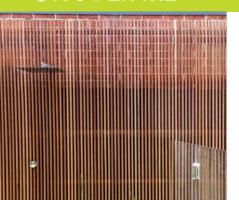

# HARDWOOD BATTEN SCREENS

Our locally made premium hardwood batten screens are one of our most popular screening profiles. These screens are commonly used as front fences or to screen off an existing back or side fence helping to create the perfect backdrop for any outdoor entertaining area. The screens come already pre made all screw fixed from behind so no fixings are visible, they then simply butt up next to each other when being installed for a seamless finish!

## **BATTEN SCREENS 42mm x 19mm**

MERBAU \$170 PER M2

CYPRUS \$200 PER M2

RED IRON BARK \$210 PER M2

SILVER TOP ASH \$275 PER M2

......

SPOTTED GUM \$250 PER M2

F/J TREATED PINE \$170 PER M2