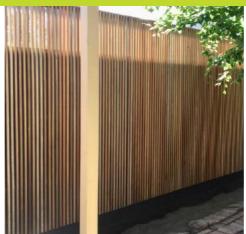

# HARDWOOD BATTEN SCREENS

Our locally made premium hardwood batten screens are one of our most popular screening profiles. These screens are commonly used as front fences or to screen off an existing back or side fence helping to create the perfect backdrop for any outdoor entertaining area. The screens come already pre made all screw fixed from behind so no fixings are visible, they then simply butt up next to each other when being installed for a seamless finish!