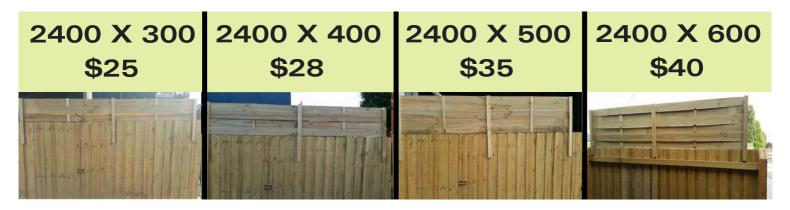

## **FENCE EXTENSIONS**

Fence extensions are a great cost effective way of extending the height of your fence saving you time and money but still providing you with the privacy from neighbours and strangers that you are seeking to achieve. We can also advise which extensions to use for pool compliancy and RES code compliancy. We offer a range of fencing extensions, including woven paling fence extensions, treated pine fence extensions, mixed hardwood fence extensions, lattice fence extensions and premium hardwood extensions. All of which are priced at quality competitive prices likely to be cheaper and of better quality than the fence extensions at bunnings. So no matter what type of extension you are after we have exactly what you need as we have Australia's widest range of fence extensions!

## HEAVY DUTY WOVEN FENCE EXTENSIONS