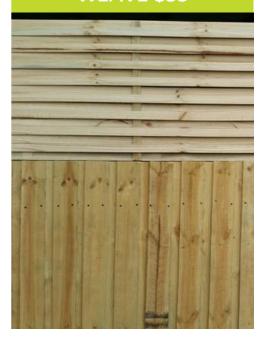

## **FENCE EXTENSIONS**

Fence extensions are a great cost effective way of extending the height of your fence saving you time and money but still providing you with the privacy from neighbours and strangers that you are seeking to achieve. We can also advise which extensions to use for pool compliancy and RES code compliancy. We offer a range of fencing extensions, including woven paling fence extensions, treated pine fence extensions, mixed hardwood fence extensions, lattice fence extensions and premium hardwood extensions. All of which are priced at quality competitive prices likely to be cheaper and of better quality than the fence extensions at bunnings. So no matter what type of extension you are after we have exactly what you need as we have Australia's widest range of fence extensions!

## HEAVY DUTY WOVEN FENCE EXTENSIONS