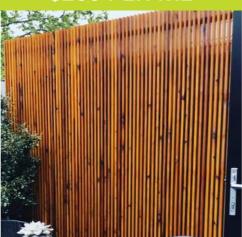

# HARDWOOD BATTEN SCREENS

Our locally made premium hardwood batten screens are one of our most popular screening profiles. These screens are commonly used as front fences or to screen off an existing back or side fence helping to create the perfect backdrop for any outdoor entertaining area. The screens come already pre made all screw fixed from behind so no fixings are visible, they then simply butt up next to each other when being installed for a seamless finish!

## **BATTEN SCREENS 42mm x 19mm**

MERBAU \$170 PER M2

CYPRUS \$200 PER M2

RED IRON BARK \$210 PER M2

SILVER TOP ASH \$275 PER M2

......

SPOTTED GUM \$250 PER M2

F/J TREATED PINE \$170 PER M2