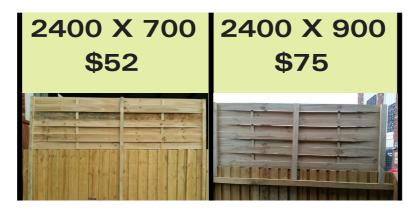

## **FENCE EXTENSIONS**

Fence extensions are a great cost effective way of extending the height of your fence saving you time and money but still providing you with the privacy from neighbours and strangers that you are seeking to achieve. We can also advise which extensions to use for pool compliancy and RES code compliancy. We offer a range of fencing extensions, including woven paling fence extensions, treated pine fence extensions, mixed hardwood fence extensions, lattice fence extensions and premium hardwood extensions. All of which are priced at quality competitive prices likely to be cheaper and of better quality than the fence extensions at bunnings. So no matter what type of extension you are after we have exactly what you need as we have Australia's widest range of fence extensions!

## HEAVY DUTY WOVEN FENCE EXTENSIONS