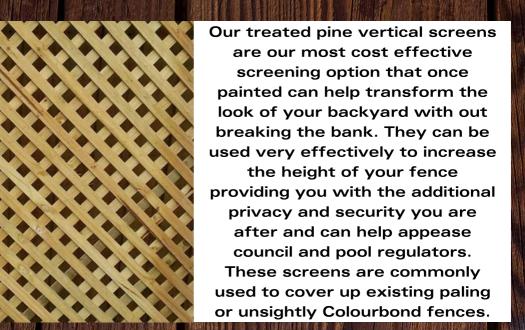

## 42mm SQUARE LATTICE

20mm SQUARE LATTICE

35mm DIAGONAL LATTICE

TREATED PINE VERTICAL 6mm

TREATED PINE VERTICAL 10mm

2400 X 580 HORIZONTAL \$38

LATTICE 35 X 9

42MM \$28 PER M2 20MM \$42 PER M2 35MM DIAGONAL \$48 PER M2

TREATED PINE VERTICAL

6MM SPACING \$27 PER M2

10MM SPACING \$24 PER

M2

**APPROX PANEL SIZES:** 

2400 X 600 2400 X 900 2400 X1200 2700 X 600 1800 X 1200 3000 X 900