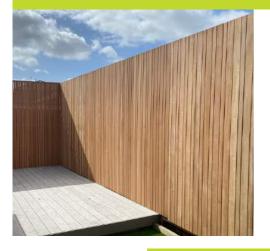

# HARDWOOD BATTEN SCREENS

Our locally made premium hardwood batten screens are one of our most popular screening profiles. These screens are commonly used as front fences or to screen off an existing back or side fence helping to create the perfect backdrop for any outdoor entertaining area. The screens come already pre made all screw fixed from behind so no fixings are visible, they then simply butt up next to each other when being installed for a seamless finish!

## **BATTEN SCREENS 42mm x 19mm**

MERBAU \$170 PER M2

CYPRUS \$200 PER M2

RED IRON BARK \$210 PER M2

SILVER TOP ASH \$275 PER M2

......

SPOTTED GUM \$250 PER M2

F/J TREATED PINE \$170 PER M2