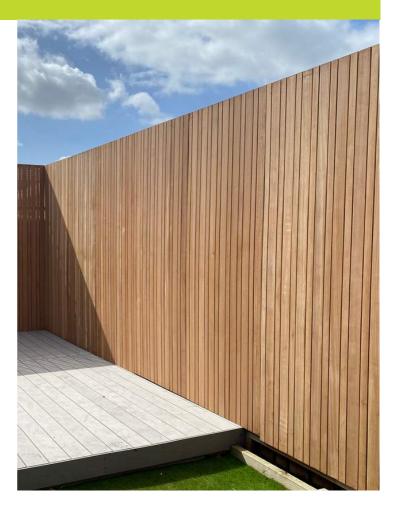

# HARDWOOD BATTEN SCREENS

Our locally made premium hardwood batten screens are one of our most popular screening profiles. These screens are commonly used as front fences or to screen off an existing back or side fence helping to create the perfect backdrop for any outdoor entertaining area. The screens come already pre made all screw fixed from behind so no fixings are visible, they then simply butt up next to each other when being installed for a seamless finish!

## **BATTEN SCREENS 42mm x 19mm**

MERBAU \$170 PER M2

CYPRUS \$200 PER M2

RED IRON BARK \$210 PER M2

SILVER TOP ASH \$275 PER M2

......

SPOTTED GUM \$250 PER M2

F/J TREATED PINE \$170 PER M2

**STANDARD SIZING:** 

1200 x 900

1500 x 900

1800 x 900

2100 x 900

2400 x 900

2700 x 900

3000 x 900