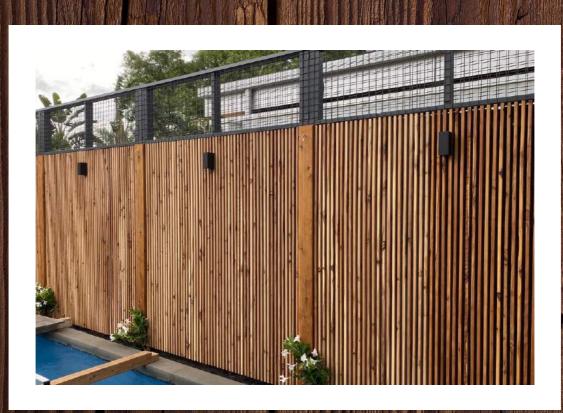

# TIMBER SLATTED SCREENS

Our slatted screens are perfect for any backyard or pool area. With our standard 8mm spacing, these flat screens are pool compliant, gaining extra privacy for your and your family. These screens are highly durable and well priced. We recommend staining or painting them to help the screens thrive in the elements.

PHOTO TAKEN BY: @ boltmedia PUBLISHED BY: @dreamscapesnsw

## **SLATTED SCREENS 42mm x 19mm**