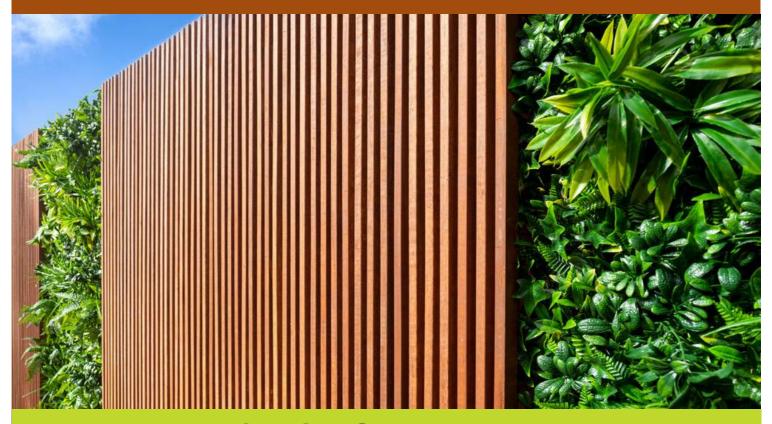

# HARDWOOD BATTEN SCREENS

Our locally made premium hardwood batten screens are one of our most popular screening profiles. These screens are commonly used as front fences or to screen off an existing back or side fence helping to create the perfect backdrop for any outdoor entertaining area. The screens come already pre made all screw fixed from behind so no fixings are visible, they then simply butt up next to each other when being installed for a seamless finish!

## **BATTEN SCREENS 42mm x 19mm**

MERBAU \$170 PER M2

CYPRUS \$200 PER M2

RED IRON BARK \$210 PER M2

SILVER TOP ASH \$275 PER M2

......

SPOTTED GUM \$250 PER M2

F/J TREATED PINE \$170 PER M2