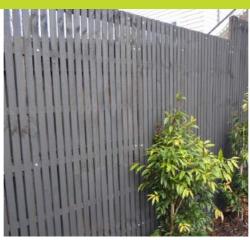

# BUDGET TIMBER SCREENS

Our range of imported budget hardwood screens are great lightweight screening alternatives designed to be attached directly to your existing fence saving the cost of building a separate framework from your existing fence. These screens are all pool compliant and screw fixed from behind for greater longevity, they are ideally used in longer fence lines where you are looking to screen out your back and side fences as they can help to keep costs down whilst still providing great durability.

## HARDWOOD BUDGET SCREENS