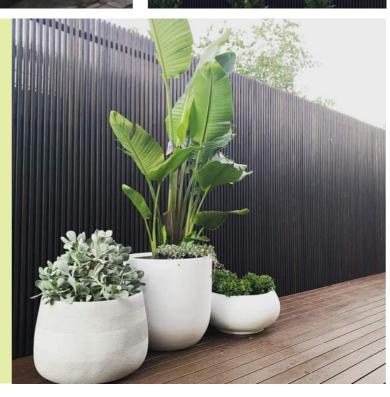

## RECYCLED PLASTIC COMPOSITE

This is one of our most exciting new products, which uses recycled plastic mixed with sawdust and UV stabilisers to create the most sustainable screening solution that is maintenance free and looks amazing! Our black composite finish is a similar look to powder coated steel giving a clean and smooth appearance at a fraction of the cost! Our monument is more of a textured wood grain finish like more traditional composite material. If you are looking for a sustainable screening profile and are wanting a coloured finish rather than a natural timber look than this is the product for you!

### **COLOURS AVAILABLE:**

BLACK MONUMENT

Please note panels can only be made up to 2700mm in height

8mm Spacing available for all Composite Batten screening, enquire for pricing