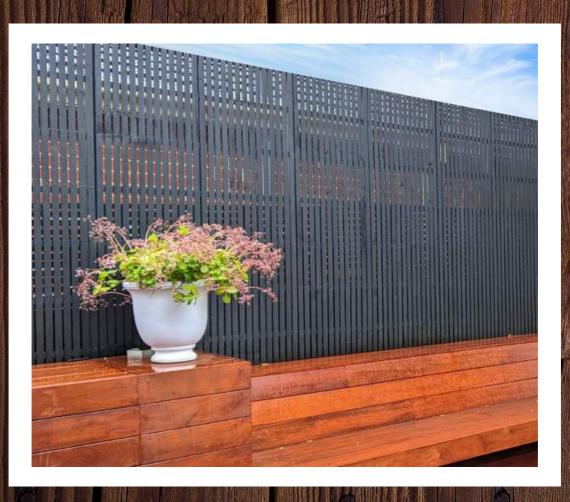

## RECYCLED PLASTIC COMPOSITE

This is one of our most exciting new products, which uses recycled plastic mixed with sawdust and UV stabilisers to create the most sustainable screening solution that is maintenance free and looks amazing! Our black composite finish is a similar look to powder coated steel giving a clean and smooth appearance at a fraction of the cost! Our monument is more of a textured wood grain finish like more traditional composite material. If you are looking for a sustainable screening profile and are wanting a coloured finish rather than a natural timber look than this is the product for you!

### **COLOURS AVAILABLE:**

BLACK MONUMENT

Please note panels can only be made up to 2700mm in height

8mm Spacing available for all Composite Batten screening, enquire for pricing