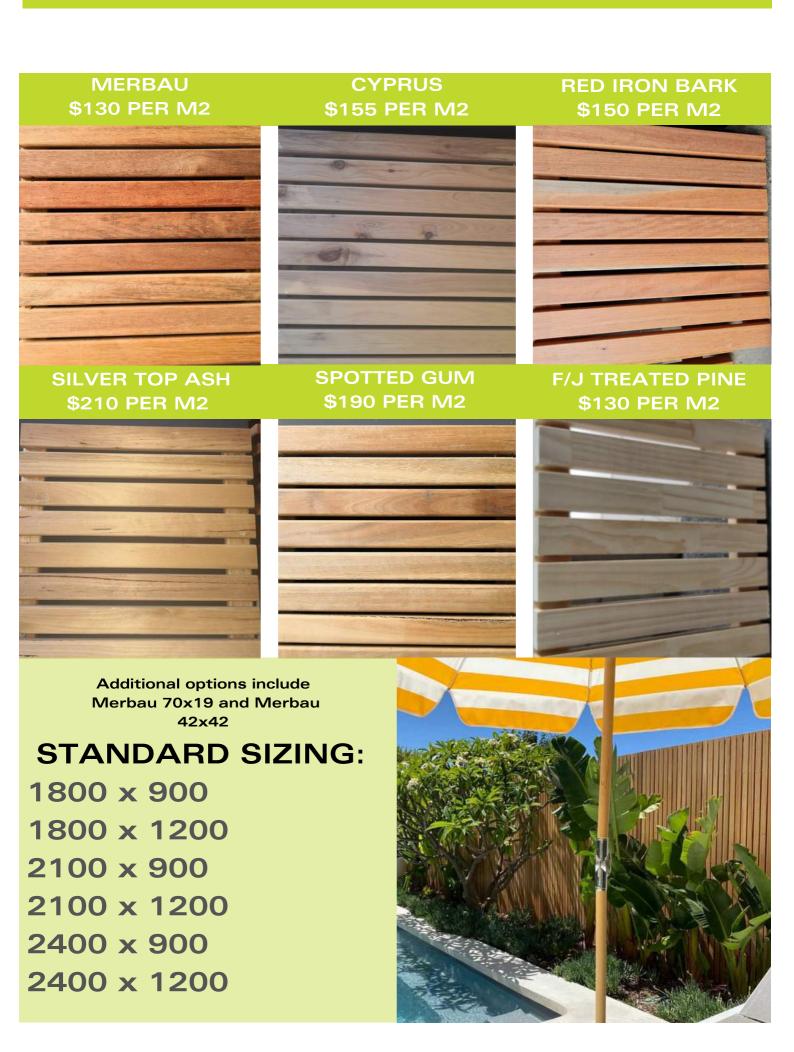

# HARDWOOD BATTEN SCREENS

Our locally made premium hardwood batten screens are one of our most popular screening profiles. These screens are commonly used as front fences or to screen off an existing back or side fence helping to create the perfect backdrop for any outdoor entertaining area. The screens come already pre made all screw fixed from behind so no fixings are visible, they then simply butt up next to each other when being installed for a seamless finish!

## **BATTEN SCREENS 42mm x 19mm**

MERBAU \$170 PER M2

CYPRUS \$200 PER M2

RED IRON BARK \$210 PER M2

SILVER TOP ASH \$275 PER M2

......

SPOTTED GUM \$250 PER M2

F/J TREATED PINE \$170 PER M2

**STANDARD SIZING:** 

1200 x 900

1500 x 900

1800 x 900

2100 x 900

2400 x 900

2700 x 900

3000 x 900