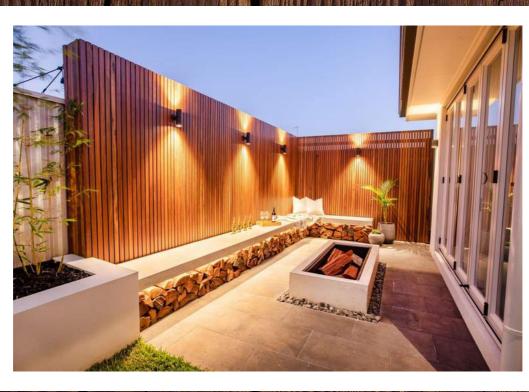

# HARDWOOD BATTEN SCREENS

Our locally made premium hardwood batten screens are one of our most popular screening profiles. These screens are commonly used as front fences or to screen off an existing back or side fence helping to create the perfect backdrop for any outdoor entertaining area. The screens come already pre made all screw fixed from behind so no fixings are visible, they then simply butt up next to each other when being installed for a seamless finish!

PHOTO TAKEN BY: @ boltmedia PUBLISHED BY: @dreamscapesnsw