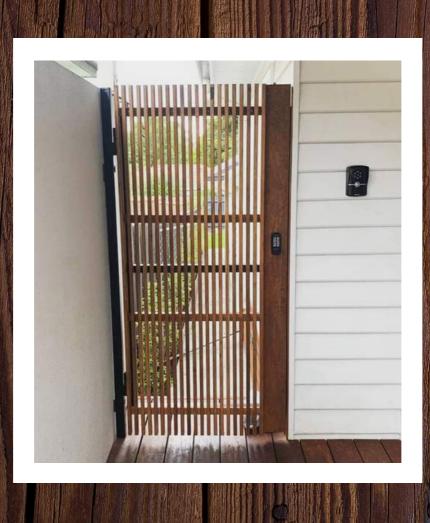

## **MERBAU GATES**

Generally we use 40mm X 40mm gal steel made to suit our screens so that you cant see the frame when looking front on, these are commonly used for side way gates and double gates. We use 50mm X 50mm for sliding gates for front fences. We also can powder coat the gate frames the color of your choice.

ALL SCREENS COME RAW. ADDITIONAL STAINING/PAINTING \$30 PER M2

ADDITIONAL CHANGES \$15 per m2 for copper or stainless steel tubing

We make gates to suit driveways whether you are after a sliding gate or double gates or just a small pedestrian gate we can help you out with any of these options.