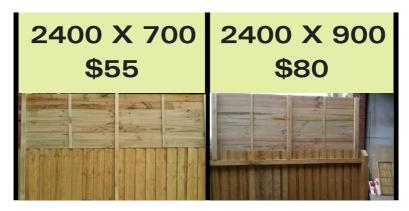

TREATED PINE VERTICAL

6MM SPACING \$27 PER M2

10MM SPACING \$24 PER

M2

**APPROX PANEL SIZES:** 

2400 X 600 2400 X 900 2400 X1200 2700 X 600 1800 X 1200 3000 X 900