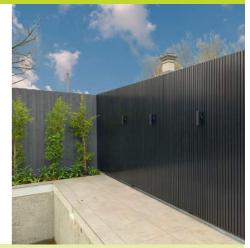

# HARDWOOD BATTEN SCREENS

Our locally made premium hardwood batten screens are one of our most popular screening profiles. These screens are commonly used as front fences or to screen off an existing back or side fence helping to create the perfect backdrop for any outdoor entertaining area. The screens come already pre made all screw fixed from behind so no fixings are visible, they then simply butt up next to each other when being installed for a seamless finish!