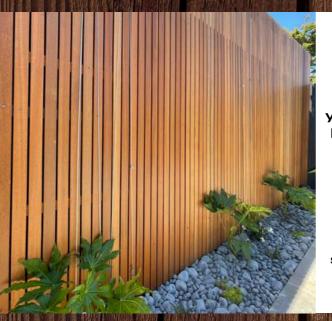

# HARDWOOD BATTEN SCREENS

Our locally made premium hardwood batten screens are one of our most popular screening profiles. These screens are commonly used as front fences or to screen off an existing back or side fence helping to create the perfect backdrop for any outdoor entertaining area. The screens come already pre made all screw fixed from behind so no fixings are visible, they then simply butt up next to each other when being installed for a seamless finish!

## **BATTEN SCREENS 42mm x 19mm**

MERBAU \$170 PER M2

CYPRUS \$200 PER M2

RED IRON BARK \$210 PER M2

SILVER TOP ASH \$275 PER M2

......

SPOTTED GUM \$250 PER M2

F/J TREATED PINE \$170 PER M2