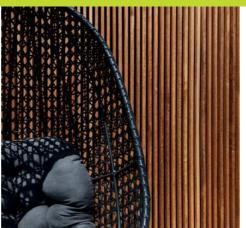

# TIMBER SLATTED SCREENS

Our slatted screens are perfect for any backyard or pool area. With our standard 8mm spacing, these flat screens are pool compliant, gaining extra privacy for your and your family. These screens are highly durable and well priced. We recommend staining or painting them to help the screens thrive in the elements.

PHOTO TAKEN BY: @ boltmedia PUBLISHED BY: @dreamscapesnsw

## **SLATTED SCREENS 42mm x 19mm**