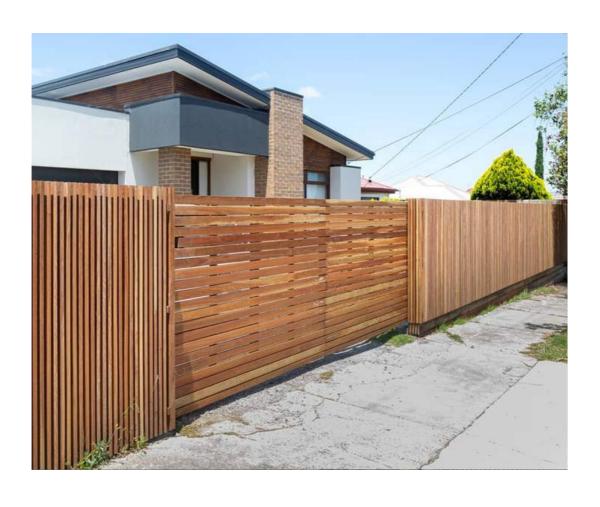

# HARDWOOD BATTEN SCREENS

Our locally made premium hardwood batten screens are one of our most popular screening profiles. These screens are commonly used as front fences or to screen off an existing back or side fence helping to create the perfect backdrop for any outdoor entertaining area. The screens come already pre made all screw fixed from behind so no fixings are visible, they then simply butt up next to each other when being installed for a seamless finish!

## **FENCE EXTENSIONS**

Fence extensions are a great cost effective way of extending the height of your fence saving you time and money but still providing you with the privacy from neighbours and strangers that you are seeking to achieve. We can also advise which extensions to use for pool compliancy and RES code compliancy. We offer a range of fencing extensions, including woven paling fence extensions, treated pine fence extensions, mixed hardwood fence extensions, lattice fence extensions and premium hardwood extensions. All of which are priced at quality competitive prices likely to be cheaper and of better quality than the fence extensions at bunnings. So no matter what type of extension you are after we have exactly what you need as we have Australia's widest range of fence extensions!