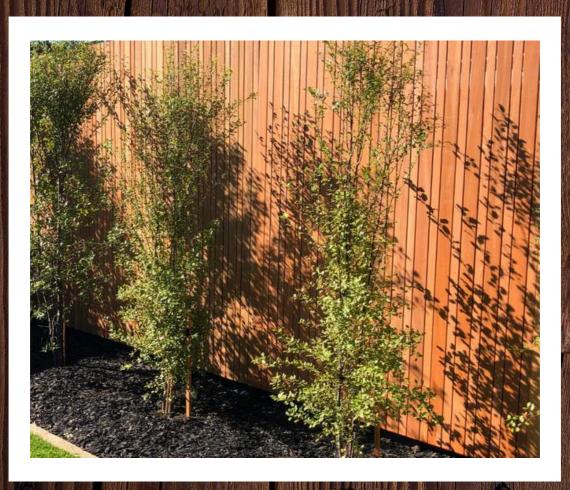

# TIMBER SLATTED SCREENS

Our slatted screens are perfect for any backyard or pool area. With our standard 8mm spacing, these flat screens are pool compliant, gaining extra privacy for your and your family. These screens are highly durable and well priced. We recommend staining or painting them to help the screens thrive in the elements.

PHOTO TAKEN BY: @ boltmedia PUBLISHED BY: @dreamscapesnsw