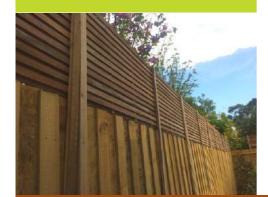

# HARDWOOD BATTEN SCREENS

Our locally made premium hardwood batten screens are one of our most popular screening profiles. These screens are commonly used as front fences or to screen off an existing back or side fence helping to create the perfect backdrop for any outdoor entertaining area. The screens come already pre made all screw fixed from behind so no fixings are visible, they then simply butt up next to each other when being installed for a seamless finish!