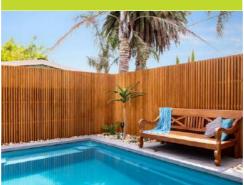

# TIMBER SLATTED SCREENS

Our slatted screens are perfect for any backyard or pool area. With our standard 8mm spacing, these flat screens are pool compliant, gaining extra privacy for your and your family. These screens are highly durable and well priced. We recommend staining or painting them to help the screens thrive in the elements.

PHOTO TAKEN BY: @ boltmedia PUBLISHED BY: @dreamscapesnsw