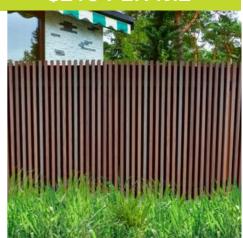

# BUDGET TIMBER SCREENS

Our range of imported budget hardwood screens are great lightweight screening alternatives designed to be attached directly to your existing fence saving the cost of building a separate framework from your existing fence. These screens are all pool compliant and screw fixed from behind for greater longevity, they are ideally used in longer fence lines where you are looking to screen out your back and side fences as they can help to keep costs down whilst still providing great durability.

## HARDWOOD BUDGET SCREENS