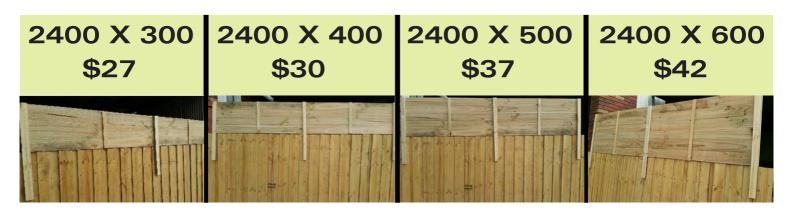

TREATED PINE VERTICAL

6MM SPACING \$27 PER M2

10MM SPACING \$24 PER

M2

**APPROX PANEL SIZES:** 

2400 X 600 2400 X 900 2400 X1200 2700 X 600 1800 X 1200 3000 X 900