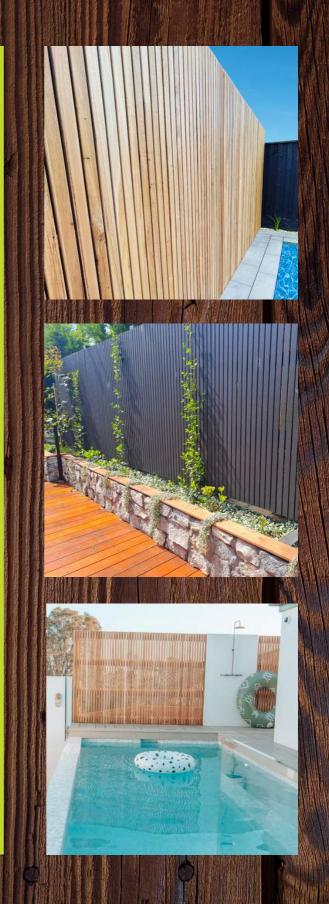

# TIMBER SLATTED SCREENS

Our slatted screens are perfect for any backyard or pool area. With our standard 8mm spacing, these flat screens are pool compliant, gaining extra privacy for your and your family. These screens are highly durable and well priced. We recommend staining or painting them to help the screens thrive in the elements.

PHOTO TAKEN BY: @ boltmedia PUBLISHED BY: @dreamscapesnsw